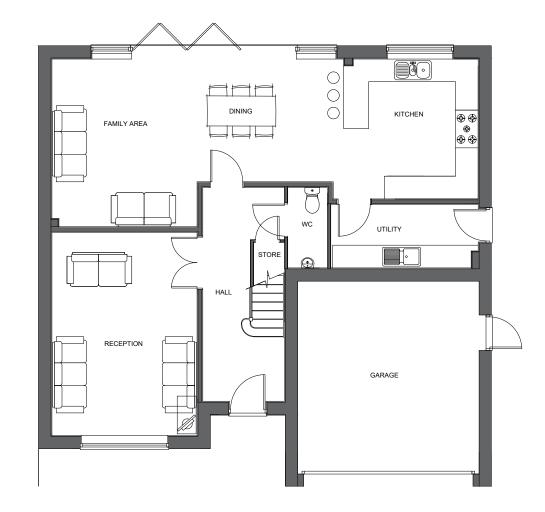

P/2017/01110 REVISED RECEIVED 29.1.18

**Ground Floor** 

First Floor

Plots: As: 28

TATENHILL LANE BRANSTON

| DRAWING TITLE       | KN2211- | -P    |         |
|---------------------|---------|-------|---------|
| DWG NO. BRTL_01_152 | R<br>B  | EV.   |         |
| SCALE               | DATE    | DRAWN | CHECKED |
| 1:100@A3            | FEB'17  | JP    | NG      |