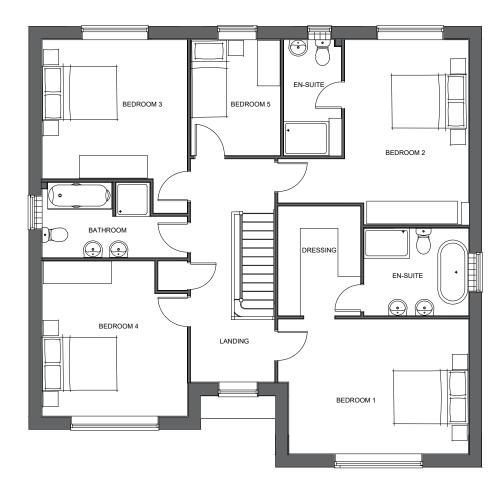

P/2017/01110 REVISED RECEIVED 29.1.18

**Ground Floor** 

First Floor

Plots: As: 28

TATENHILL LANE BRANSTON

| DRAWING TITLE       | KN2211- | -P    |         |
|---------------------|---------|-------|---------|
| DWG NO. BRTL_01_152 | R<br>B  | EV.   |         |
| SCALE               | DATE    | DRAWN | CHECKED |
| 1:100@A3            | FEB'17  | JP    | NG      |